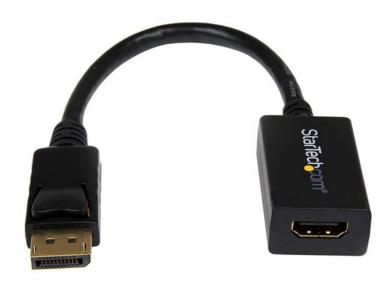

## **DisplayPort to HDMI Video Adapter Converter**

Product ID: DP2HDMI2

The StarTech.com DP2HDMI2 DisplayPort® to HDMI® Adapter lets you connect an HDMI-enabled display or projector to a DisplayPort out port from a computer (desktop or laptop), eliminating the expense of having to upgrade your display for DisplayPort compatibility.

The adapter supports display resolutions of up to 1920x1200, allowing you to take full advantage of HDMI video capability.

DP2HDMI2 is a passive adapter cable that requires a DP++ port (DisplayPort++), meaning that DVI and HDMI signals can also be passed through the port.

## **Data Sheet**

|                                 | Warranty                      | 2 Years                                                                                                         |
|---------------------------------|-------------------------------|-----------------------------------------------------------------------------------------------------------------|
| Hardware                        | Active or Passive Adapter     | Passive                                                                                                         |
|                                 | Adapter Style                 | Adapters                                                                                                        |
|                                 | Audio                         | Yes                                                                                                             |
|                                 | AV Input                      | DisplayPort                                                                                                     |
|                                 | AV Output                     | HDMI                                                                                                            |
| Performance                     | Audio Specifications          | 5.1 Surround Sound                                                                                              |
|                                 | Maximum Digital Resolutions   | 1920x1200 / 1080p                                                                                               |
| Connector(s)                    | Connector A                   | 1 - DisplayPort (20 pin) Latching Male                                                                          |
|                                 | Connector B                   | 1 - HDMI (19 pin) Female                                                                                        |
| Special Notes /<br>Requirements | System and Cable Requirements | DP++ port (DisplayPort ++) required on video card or video source (DVI and HDMI pass-through must be supported) |
| Physical<br>Characteristics     | Cable Length                  | 210 mm [8.3 in]                                                                                                 |
|                                 | Color                         | Black                                                                                                           |
|                                 | Product Height                | 14 mm [0.6 in]                                                                                                  |
|                                 | Product Length                | 265 mm [10.4 in]                                                                                                |
|                                 | Product Weight                | 32 g [1.1 oz]                                                                                                   |
|                                 | Product Width                 | 25 mm [1 in]                                                                                                    |
| Packaging<br>Information        | Shipping (Package) Weight     | 41 g [1.4 oz]                                                                                                   |
| What's in the Box               | Included in Package           | 1 - DisplayPort to HDMI Converter                                                                               |