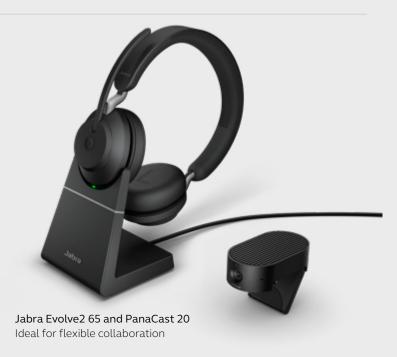

#### Partner with Jabra audio solutions.

PanaCast 20 works seamlessly with Jabra professional-grade audio solutions. Choose from our industry leading range of headsets and speakerphones including Jabra Evolve 265 and Speak 750.