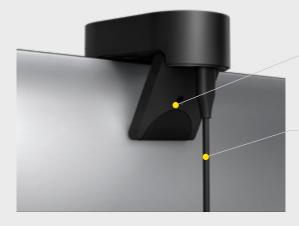

# Share what's good. Hide what's not.

We can't all be camera-ready all the time. Thankfully, PanaCast 20 features an integrated privacy cover, to give you total control. Simply slide the intuitive cover across your camera lens when you need privacy, and slide it back when you're ready to turn your video on.

## HOW TO CONNECT - SIMPLE SETUP. INSTANT MEETINGS.

PanaCast 20 is plug-and-play. Simply plug the cable into your computer, fix the camera to the top of your laptop screen or monitor using the clip, and you're good to go – wherever you're working.

Privacy Cover Total control

Simple
Fix the camera using the clip

Plug-and-play
To connect simply plug the cable into your computer