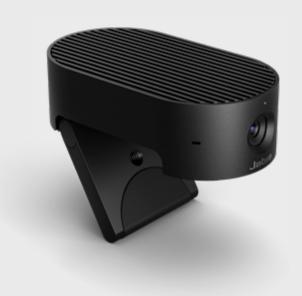

# Picture perfect. Wherever you work.

Our innovative technology uses advanced processors, powerful onboard AI and a premium 13-megapixel camera to deliver a real-time 4K Ultra-HD image that's sharp and crystal-clear, with virtually no latency. So you can start that big presentation knowing you (and whatever you're presenting) will look your best.

## HOW TO CONNECT - SIMPLE SETUP. INSTANT MEETINGS.

PanaCast 20 is plug-and-play. Simply plug the cable into your computer, fix the camera to the top of your laptop screen or monitor using the clip, and you're good to go – wherever you're working.

Privacy Cover Total control

Simple
Fix the camera using the clip

Plug-and-play
To connect simply plug the cable into your computer