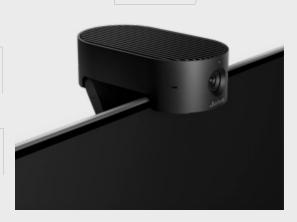

# Picture perfect. Wherever you work.

Our innovative technology uses advanced processors, powerful onboard AI and a premium 13-megapixel camera to deliver a real-time 4K Ultra-HD image that's sharp and crystal-clear, with virtually no latency. So you can start that big presentation knowing you (and whatever you're presenting) will look your best.

## HOW TO CONNECT - SIMPLE SETUP. INSTANT MEETINGS.

PanaCast 20 is plug-and-play. Simply plug the cable into your computer, fix the camera to the top of your laptop screen or monitor using the clip, and you're good to go – wherever you're working.