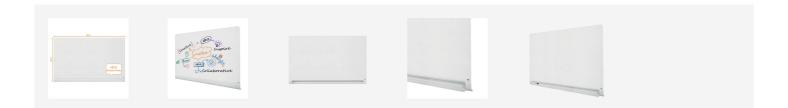

## Nobo Diamond Glass Round Cornered Whiteboard 1883x1059mm

Stylish and three times easier to clean. The Nobo Diamond Glass board range has a magnetic tempered safety glass surface with ultraerasability and the highest resistance to ink stains, pen marks, scratches and dents. These glass boards have stylish curved corner design, invisible mounting fixtures and full length concealed pen tray. Supplied with Nobo pen, set of Nobo extra strong glass board magnets. Lifetime guarantee.

## Attributes

- Magnetic tempered safety glass surface
- Ultra-erasability with the highest resistance to ink stains, pen marks, scratches and dents
- Stylish frameless design with curved corners and full length concealed pen tray
- Invisible easy mounting system with fixings included
- Supplied with Nobo pen, set of Nobo extra strong glass board magnets
- Glass surface requires occasional cleaning
- Lifetime guarantee

## **Specifications**

| Number                 | 1905193             |
|------------------------|---------------------|
| Colour                 | Brilliant White     |
| Dimensions (W x H x D) | 1883 x 1059 x 51 mm |
| Surface                | Glass               |
| Weight                 | 40200 g             |
| Pallet quantity        | 10                  |
| EAN code               | 5028252502139       |
|                        |                     |