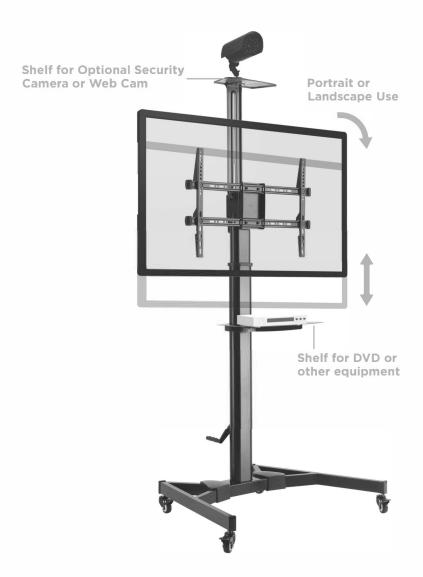

## **Telescopic Height-Adjustable Steel TV Cart**

Fits 37"-70" Flat Panel TV's

## **Vertical Adjustment**

Adapts to Any Sized Viewing Area

Ideal choice for meeting rooms, hotels, corporate offices or conference facilities.

**Easy Crank Handle** smooth and effortless TV height adjustment

+10°/-10° Forward/ Back Tilt for optimal viewing angle

**90° Rotation** easily holds display in portrait or landscape orientation

**Equipment Shelf** quick assembly and adjustable height location

**Heavy-Duty Lockable Castors** provides solid yet rollable footing