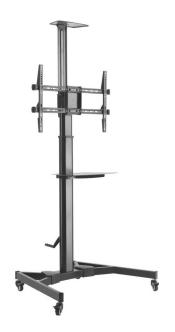

## **Telescopic Height-Adjustable Steel TV Cart**

Fits 37"-70" Flat Panel TV's

## **Vertical Adjustment**

Adapts to Any Sized Viewing Area

Ideal choice for meeting rooms, hotels, corporate offices or conference facilities.

**Easy Crank Handle** smooth and effortless TV height adjustment

+10°/-10° Forward/ Back Tilt for optimal viewing angle

**90° Rotation** easily holds display in portrait or landscape orientation

**Equipment Shelf** quick assembly and adjustable height location

**Heavy-Duty Lockable Castors** provides solid yet rollable footing