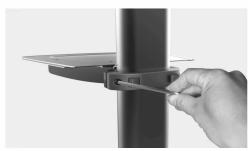

+10°/-10° Forward/ Back Tilt for optimal viewing angle

**90° Rotation** easily holds display in portrait or landscape orientation

**Equipment Shelf** quick assembly and adjustable height location

**Heavy-Duty Lockable Castors** provides solid yet rollable footing