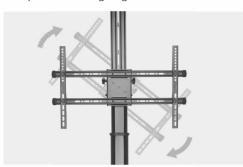

+10°/-10° Forward/ Back Tilt for optimal viewing angle

**90° Rotation** easily holds display in portrait or landscape orientation

**Equipment Shelf** quick assembly and adjustable height location

**Heavy-Duty Lockable Castors** provides solid yet rollable footing

## **Telescopic Height-Adjustable Steel TV Cart**

37"-70"

Screen Size Weight Capacity Weight Capacity 50kg/110lbs

5kg/11lbs

Tilt Range +10° ~ -10°

Screen Rotation 0° ~ +90°

VESA Compatible **200x200 400x200** 300x300 400x400 600x400