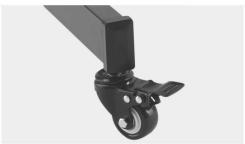

+10°/-10° Forward/ Back Tilt for optimal viewing angle

**90° Rotation** easily holds display in portrait or landscape orientation

**Equipment Shelf** quick assembly and adjustable height location

**Heavy-Duty Lockable Castors** provides solid yet rollable footing