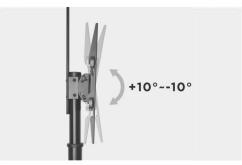

+10°/-10° Forward/ Back Tilt for optimal viewing angle

**90° Rotation** easily holds display in portrait or landscape orientation

**Equipment Shelf** quick assembly and adjustable height location

**Heavy-Duty Lockable Castors** provides solid yet rollable footing

## **Telescopic Height-Adjustable Steel TV Cart**

37"-70"

Screen Size Weight Capacity Weight Capacity 50kg/110lbs

5kg/11lbs

Tilt Range +10° ~ -10°

Screen Rotation 0° ~ +90°

VESA Compatible **200x200 400x200** 300x300 400x400 600x400