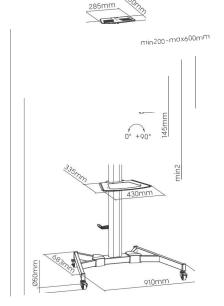

+10°/-10° Forward/ Back Tilt for optimal viewing angle

**90° Rotation** easily holds display in portrait or landscape orientation

**Equipment Shelf** quick assembly and adjustable height location

**Heavy-Duty Lockable Castors** provides solid yet rollable footing

## **Telescopic Height-Adjustable Steel TV Cart**

37"-70"

Screen Size Weight Capacity Weight Capacity 50kg/110lbs

5kg/11lbs

Tilt Range +10° ~ -10°

Screen Rotation 0° ~ +90°

VESA Compatible **200x200 400x200** 300x300 400x400 600x400