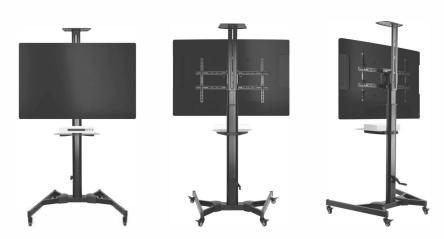

## **Vertical Adjustment**

Adapts to Any Sized Viewing Area

Ideal choice for meeting rooms, hotels, corporate offices or conference facilities.

**Easy Crank Handle** smooth and effortless TV height adjustment

+10°/-10° Forward/ Back Tilt for optimal viewing angle

**90° Rotation** easily holds display in portrait or landscape orientation

**Equipment Shelf** quick assembly and adjustable height location

**Heavy-Duty Lockable Castors** provides solid yet rollable footing