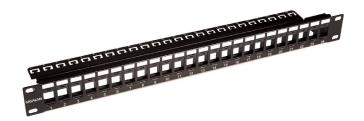

## 24-Port CAT6 Unshielded Patch Panel

Item no.: LVN127596

## **PRODUCT OVERVIEW**

19" CAT6 Unshielded Patch Panel designed for EIA and TIA compliance.

The panel has a screen printed labelling field positioned above each port, and cable tie bridges are positioned behind each port to relieve cable stress.