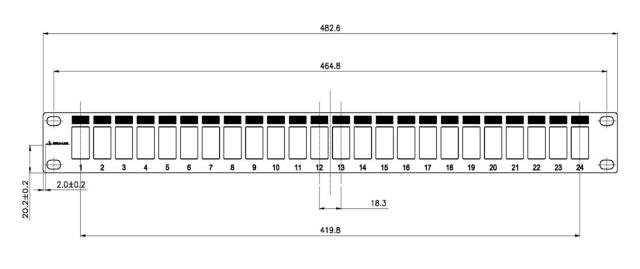

## **PRODUCT OVERVIEW**

19" CAT6 Unshielded Patch Panel designed for EIA and TIA compliance.

The panel has a screen printed labelling field positioned above each port, and cable tie bridges are positioned behind each port to relieve cable stress.

## **SPECIFICATIONS**

| Туре                 | Patch panel |
|----------------------|-------------|
| Modular spacing      | 19"         |
| Rack capacity        | 1U          |
| Color                | Black       |
| Material             | Steel       |
| Ports                | 24          |
| Compliance           | Cat6 UTP    |
| Backwards compatible | Yes         |
| Cable management     | Yes         |
| Label holder         | Yes         |